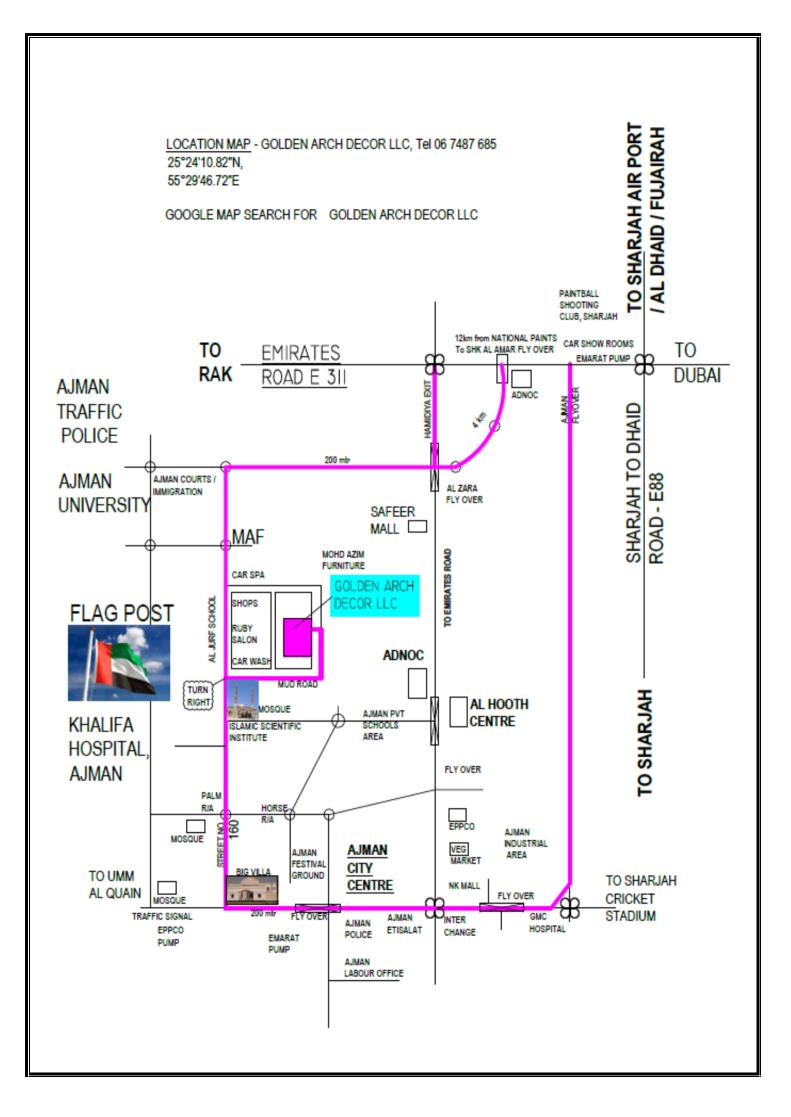

#### **COMPANY DETAILS**

| <b>Registered Office</b> | <b>GOLDEN ARCH DÉCOR LLC</b><br>P O Box 16278<br>Ajman, UAE.                                                                                                                                                                                                                                                                                     |  |  |
|--------------------------|--------------------------------------------------------------------------------------------------------------------------------------------------------------------------------------------------------------------------------------------------------------------------------------------------------------------------------------------------|--|--|
|                          | Tel: +971 6 7487 685<br>Fax: +971 6 7487 684                                                                                                                                                                                                                                                                                                     |  |  |
|                          | E-mail: sales@goldenarch-me.com<br><u>info@goldenarch-me.com</u><br>Website : www.goldenarch-me.com                                                                                                                                                                                                                                              |  |  |
| Type of Company          | Golden Arch Décor LLC is an ISO certified Private Limited<br>Ajman based Company with facilities to carry out production<br>and installation of Interior Fit-Out works in UAE.                                                                                                                                                                   |  |  |
| In –house Divisions      | Joinery & Furniture Division<br>Ceilings & Drywalls & Painting Division                                                                                                                                                                                                                                                                          |  |  |
| Our Team                 | Management3Administrative5Technical / supervision7Workers80                                                                                                                                                                                                                                                                                      |  |  |
| Facilities               | <ul> <li>10,000 sft Joinery Factory with all modern machinery.</li> <li>3,500 sft Paint Booth + drying area</li> <li>2,500 sft Storage Area</li> <li>2,500 sft GRG Casting - Facility</li> </ul>                                                                                                                                                 |  |  |
| Joinery Facilities       | Veneer Pressing Machine, Veneer Cutting Machine, Veneer<br>Stitching Machine, Edge banding Machine, Calibrating<br>Sanding Machine, Boring Machines, Circular Saws, Band<br>saws, Planer Machine, Thicknesser Planers, Router<br>machines, chain mortiser. Finishing Spray Booth (High-end<br>car paint booth) Sealer / Primer booth (Dry booth) |  |  |
| Associates               | We have different teams for fast tracking the local authority<br>approvals and many reliable trade sub contractors to assist us<br>to deliver the projects in required time & quality.                                                                                                                                                           |  |  |
| Financial Status         | Financially we are well placed with clean bank records and<br>maintained very good reputation by ensuring mutual benefit<br>and good payment history to our employees, suppliers and<br>subcontractors, hence always received whole hearted support<br>from our associates and employees in managing the projects.                               |  |  |